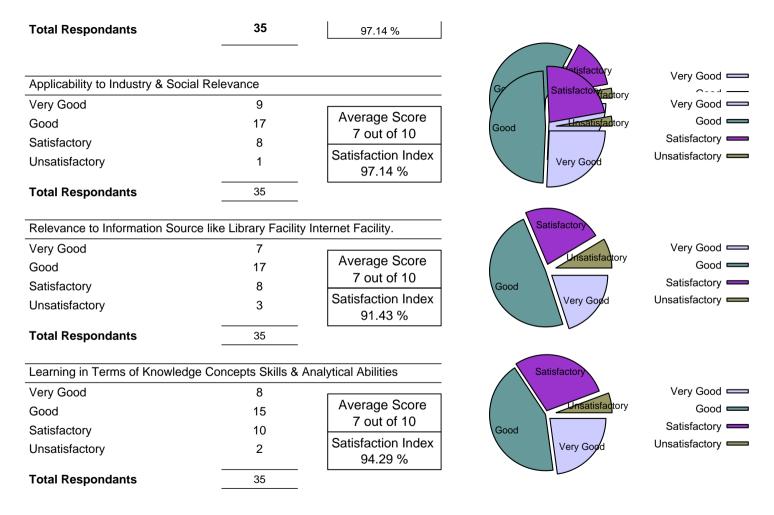

| Depth of Course Content           |               |                              |
|-----------------------------------|---------------|------------------------------|
| Very Good<br>Good<br>Satisfactory | 14<br>16<br>5 | Average Score<br>8 out of 10 |
| Unsatisfactory                    | 0             | Satisfaction Index<br>100 %  |
| Total Respondants                 | 35            |                              |
| Extent of Coverage of Course      |               |                              |
| Very Good                         | 9             |                              |
| Good                              | 20            | Average Score                |
| Satisfactory                      | 5             | 8 out of 10                  |
| Unsatisfactory                    | 1             | Satisfaction Index           |
|                                   |               | Page 1/3                     |

| Relevance to increasing Employ                    | ability            |                                                               |
|---------------------------------------------------|--------------------|---------------------------------------------------------------|
| ery Good<br>Good<br>atisfactory<br>Insatisfactory | 8<br>13<br>12<br>2 | Average Score<br>7 out of 10<br>Satisfaction Index<br>94.29 % |
| otal Respondants                                  | 35                 |                                                               |
| Overall Rating                                    |                    |                                                               |
| /ery Good                                         | 8                  |                                                               |
| Good                                              | 15                 | Average Score<br>7 out of 10                                  |
| Satisfactory                                      | 11                 |                                                               |
| Jnsatisfactory                                    | 1                  | Satisfaction Index<br>97.14 %                                 |
| Total Respondants                                 | 35                 |                                                               |